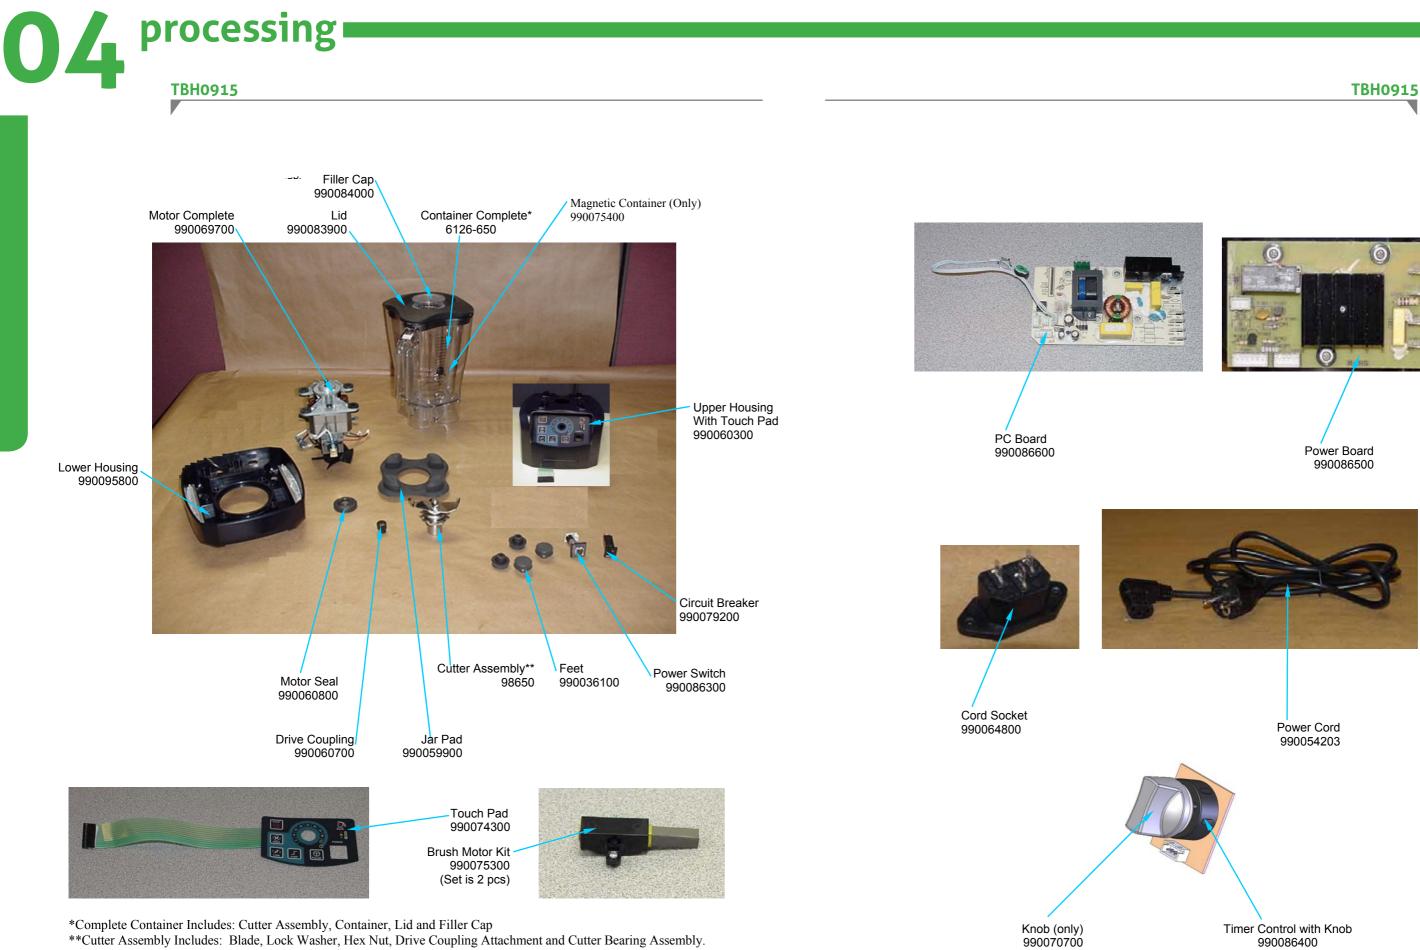

Not Shown: Counter-Top Mounting Kit – CK650

| STOCK CODE | DESCRIPTION                                       | MAN.PART /     |
|------------|---------------------------------------------------|----------------|
|            |                                                   | DRAWING NUMBER |
| XTBH8650   | H/BEACH (NEW) TEMPEST BLENDER-CUTTER ASSY         | 98650          |
| XTBH6100   | H/BEACH (NEW) TEMPEST BLENDER-FEET(SET OF 4)      | 990036100      |
| XTBH9901   | H/BEACH (NEW) TEMPEST BLENDER-JAR PAD             | 990059900      |
| XTBH0301   | H/BEACH (NEW) TEMPEST BLENDER-U/HOUSING+T/PAD     | 990060300      |
| XTBH0701   | H/BEACH (NEW) TEMPEST BLENDER-DRIVE COUPLING      | 990060700      |
| XSBH0800   | H/BEACH (NEW) SUMMIT BLENDER-MOTOR SEAL           | 990060800      |
| XTBH9904   | H/BEACH (NEW) TEMPEST BLENDER - CORD SOCKET       | 990064800      |
| XTBH0700   | H/BEACH (NEW) TEMPEST BLENDER-COMP.MOTOR          | 990069700      |
| XTBH9905   | H/BEACH (NEW) TEMPEST BLENDER - KNOB ( ONLY )     | 990070700      |
| XTBH9908   | H/BEACH -NEW - TOUCH PAD ONLY                     | 990074300      |
| XSBH9802   | H/BEACH SUMMIT/TEMPEST BLENDER- BRUSHES FOR MOTOR | 990075300      |
| XSBH5400   | H/BEACH (NEW) SUMMIT BLENDER-CONTAINER ONLY       | 990075400      |
| XSBH9200   | H/BEACH (NEW) SUMMIT BLENDER-CIRCUIT BREAKER      | 990079200      |
| XTBH0800   | H/BEACH (NEW) TEMPEST BLENDER-LID W/FILLERCAP     | 990083900      |
| XTBH9907   | H/BEACH -NEW- JAR SENSOR 12 INCH LEAD             | 990084400      |
| XTBH0100   | H/BEACH (NEW) TEMPEST BLENDER-POWER SWITCH        | 990086300      |
| ХТВН9906   | H/BEACH (NEW) TEMPEST BLENDER - TIMER WITH KNOB   | 990086400      |
| XTBH9903   | H/BEACH (NEW) TEMPEST BLENDER - POWER BOARD       | 990086500      |
| XTBH9902   | H/BEACH (NEW) TEMPEST BLENDER - PC BOARD          | 990086600      |
| TBH9515    | H/BEACH TEMPEST BLENDER-COMPLETE JUG(SLOJO ONLY)  | 6126-650       |