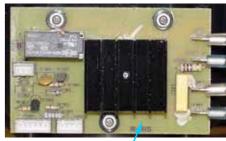

\*\*Cutter Assembly Includes: Blade, Lock Washer, Hex Nut, Drive Coupling Attachment and Cutter Bearing Assembly.

48oz Container Complete\* 6126-600

Hamilton Beach Commercial Badge 990092700

Jar Sensor 990084400