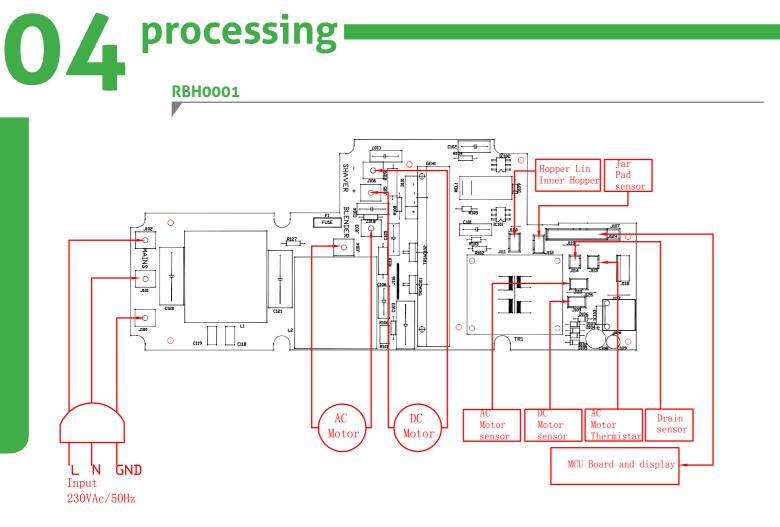

30200                    |
| XRBH1016   | R/BL HB[SHAVER HBS1200]-CHUTE COVER            | 990029100                    |
| XRBH1012   | R/BL HB[SHAVER HBS1200]- LEVELING FEET         | 990030700                    |
| XRBH1008   | R/BL HB[SHAVER HBS1200]-BELT TENSION ASSY      | 990030800                    |
| XTBH9901   | H/BEACH (NEW) TEMPEST BLENDER-JAR PAD          | 990059900                    |
| XTBH0800   | H/BEACH (NEW) TEMPEST BLENDER-LID W/FILLERCAP  | 990083900                    |
| XSBH5400   | H/BEACH (NEW) SUMMIT BLENDER-CONTAINER ONLY    | 990075400                    |
| XTBH8650   | H/BEACH (NEW) TEMPEST BLENDER-CUTTER ASSY      | 98650                        |
| TBH1516    | COMP. SPARE JUG FOR-TEMPEST/REVOLUTION BLENDER | 6126-650                     |

## RBH0001





Jar Senor



Communication Cable