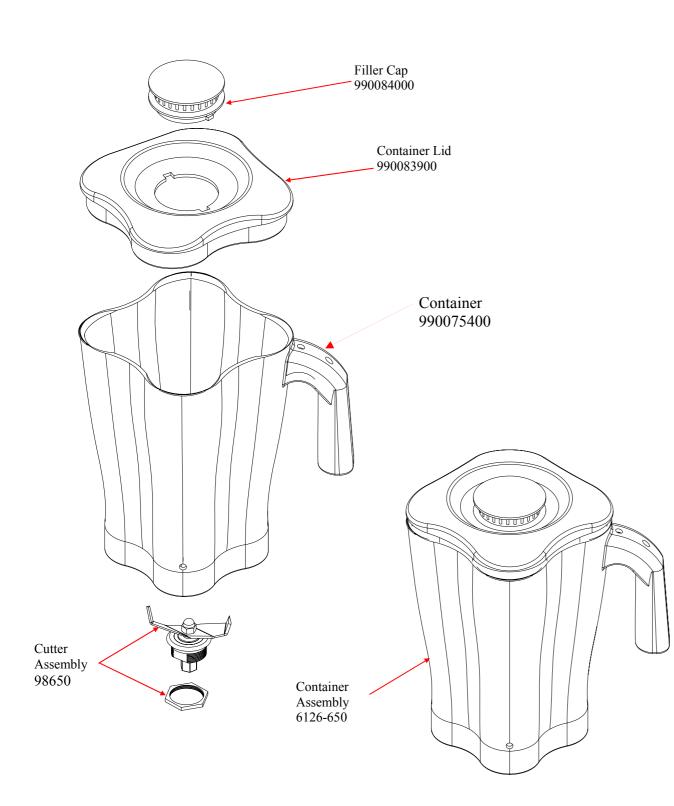

| STOCK CODE | DESCRIPTION                                    | MAN.PART / DRAWING<br>NUMBER |
|------------|------------------------------------------------|------------------------------|
|            |                                                |                              |
| XRBH1003   | R/BL HB[SHAVER HBS1200]-ON/OFF SWITCH          | 990040400                    |
| XRBH1005   | R/BL HB[SHAVER HBS1200]-GROMMET+SPACER         | 990040500                    |
| XRBH1006   | R/BL HB[SHAVER HBS1200]-SPEED SENSOR           | 990030600                    |
| XRBH1013   | R/BL HB[SHAVER HBS1200]-COMM.CABLE             | 990039900                    |
| XRBH1015   | R/BL HB[SHAVER HBS1200]-SHAVING POOL+SHUTE     | 990030300                    |
| XRBH1017   | R/BL HB[SHAVER HBS1200]-FUSE MOTOR             | 990040200                    |
| XRBH1018   | R/BL HB[SHAVER HBS1200]-CONTROL PANEL          | 990030000                    |
| XRBH1019   | R/BL HB[SHAVER HBS1200]-RESOLUTION SENSOR      | 990030601                    |
| XRBH1020   | R/BL HB[SHAVER HBS1200]-BEARING SHAVER         | 990040600                    |
| XRBH1021   | R/BL HB[SHAVER HBS1200]-SHAVER BELT            | 990028700                    |
| XRBH1023   | R/BL HB[SHAVER HBS1200]-HOPPER+SWITCH          | 990030900                    |
| XRBH1024   | R/BL HB[SHAVER HBS1200]-BLADE KIT              | SB1200                       |
| XRBH1029   | R/BL HB[SHAVER HBS1200]-THUMB SCREW            | 990030100                    |
| XRBH1025   | R/BL HB[SHAVER HBS1200]-COMP.AGITATOR          | 990030200                    |
| XRBH1016   | R/BL HB[SHAVER HBS1200]-CHUTE COVER            | 990029100                    |
| XRBH1012   | R/BL HB[SHAVER HBS1200]- LEVELING FEET         | 990030700                    |
| XRBH1008   | R/BL HB[SHAVER HBS1200]-BELT TENSION ASSY      | 990030800                    |
| XTBH9901   | H/BEACH (NEW) TEMPEST BLENDER-JAR PAD          | 990059900                    |
| XTBH0800   | H/BEACH (NEW) TEMPEST BLENDER-LID W/FILLERCAP  | 990083900                    |
| XSBH5400   | H/BEACH (NEW) SUMMIT BLENDER-CONTAINER ONLY    | 990075400                    |
| XTBH8650   | H/BEACH (NEW) TEMPEST BLENDER-CUTTER ASSY      | 98650                        |
| TBH1516    | COMP. SPARE JUG FOR-TEMPEST/REVOLUTION BLENDER | 6126-650                     |