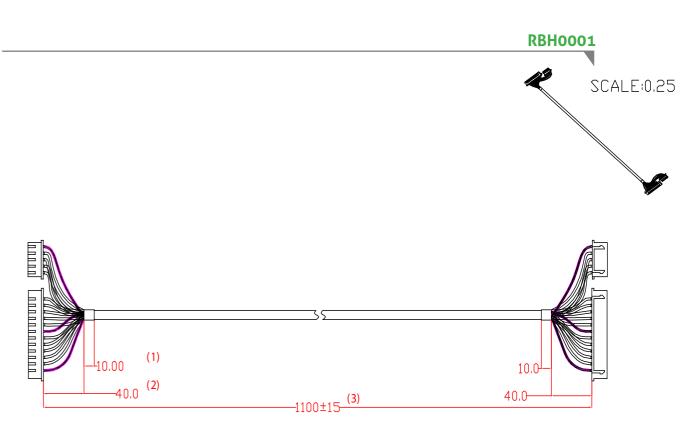

|
| XRBH1016   | R/BL HB[SHAVER HBS1200]-CHUTE COVER            | 990029100                    |
| XRBH1012   | R/BL HB[SHAVER HBS1200]- LEVELING FEET         | 990030700                    |
| XRBH1008   | R/BL HB[SHAVER HBS1200]-BELT TENSION ASSY      | 990030800                    |
| XTBH9901   | H/BEACH (NEW) TEMPEST BLENDER-JAR PAD          | 990059900                    |
| XTBH0800   | H/BEACH (NEW) TEMPEST BLENDER-LID W/FILLERCAP  | 990083900                    |
| XSBH5400   | H/BEACH (NEW) SUMMIT BLENDER-CONTAINER ONLY    | 990075400                    |
| XTBH8650   | H/BEACH (NEW) TEMPEST BLENDER-CUTTER ASSY      | 98650                        |
| TBH1516    | COMP. SPARE JUG FOR-TEMPEST/REVOLUTION BLENDER | 6126-650                     |

## RBH0001





Jar Senor



Communication Cable