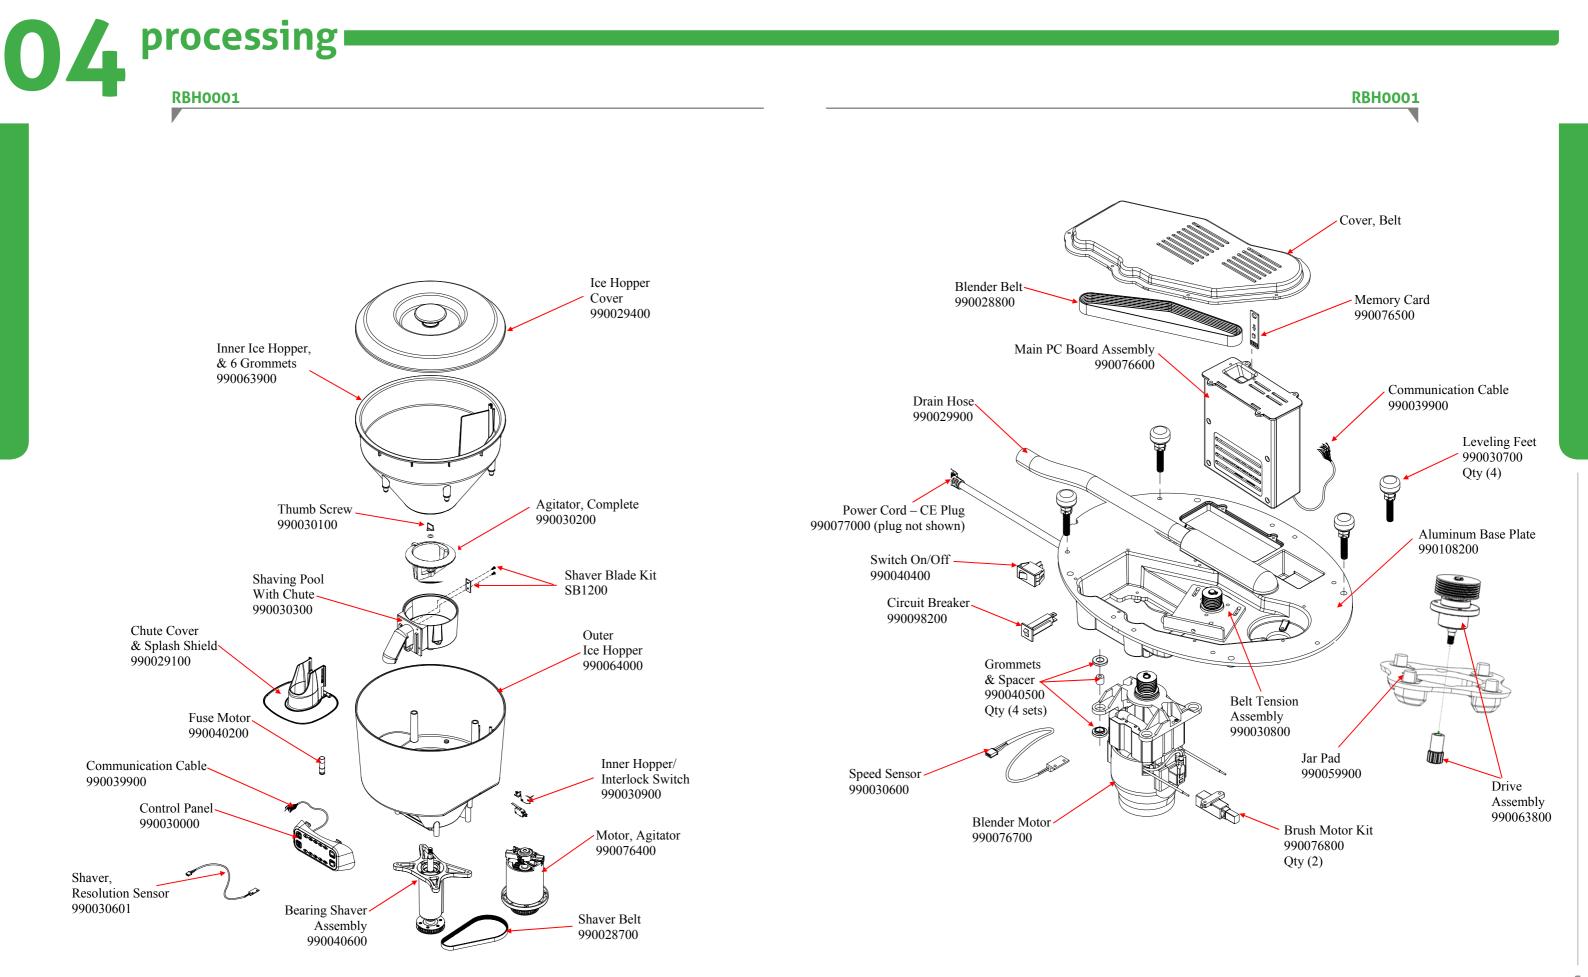

| STOCK CODE | DESCRIPTION                                    | MAN.PART / DRAWING<br>NUMBER |
|------------|------------------------------------------------|------------------------------|
|            |                                                |                              |
| XRBH1003   | R/BL HB[SHAVER HBS1200]-ON/OFF SWITCH          | 990040400                    |
| XRBH1005   | R/BL HB[SHAVER HBS1200]-GROMMET+SPACER         | 990040500                    |
| XRBH1006   | R/BL HB[SHAVER HBS1200]-SPEED SENSOR           | 990030600                    |
| XRBH1013   | R/BL HB[SHAVER HBS1200]-COMM.CABLE             | 990039900                    |
| XRBH1015   | R/BL HB[SHAVER HBS1200]-SHAVING POOL+SHUTE     | 990030300                    |
| XRBH1017   | R/BL HB[SHAVER HBS1200]-FUSE MOTOR             | 990040200                    |
| XRBH1018   | R/BL HB[SHAVER HBS1200]-CONTROL PANEL          | 990030000                    |
| XRBH1019   | R/BL HB[SHAVER HBS1200]-RESOLUTION SENSOR      | 990030601                    |
| XRBH1020   | R/BL HB[SHAVER HBS1200]-BEARING SHAVER         | 990040600                    |
| XRBH1021   | R/BL HB[SHAVER HBS1200]-SHAVER BELT            | 990028700                    |
| XRBH1023   | R/BL HB[SHAVER HBS1200]-HOPPER+SWITCH          | 990030900                    |
| XRBH1024   | R/BL HB[SHAVER HBS1200]-BLADE KIT              | SB1200                       |
| XRBH1029   | R/BL HB[SHAVER HBS1200]-THUMB SCREW            | 990030100                    |
| XRBH1025   | R/BL HB[SHAVER HBS1200]-COMP.AGITATOR          | 990030200                    |
| XRBH1016   | R/BL HB[SHAVER HBS1200]-CHUTE COVER            | 990029100                    |
| XRBH1012   | R/BL HB[SHAVER HBS1200]- LEVELING FEET         | 990030700                    |
| XRBH1008   | R/BL HB[SHAVER HBS1200]-BELT TENSION ASSY      | 990030800                    |
| XTBH9901   | H/BEACH (NEW) TEMPEST BLENDER-JAR PAD          | 990059900                    |
| XTBH0800   | H/BEACH (NEW) TEMPEST BLENDER-LID W/FILLERCAP  | 990083900                    |
| XSBH5400   | H/BEACH (NEW) SUMMIT BLENDER-CONTAINER ONLY    | 990075400                    |
| XTBH8650   | H/BEACH (NEW) TEMPEST BLENDER-CUTTER ASSY      | 98650                        |
| TBH1516    | COMP. SPARE JUG FOR-TEMPEST/REVOLUTION BLENDER | 6126-650                     |