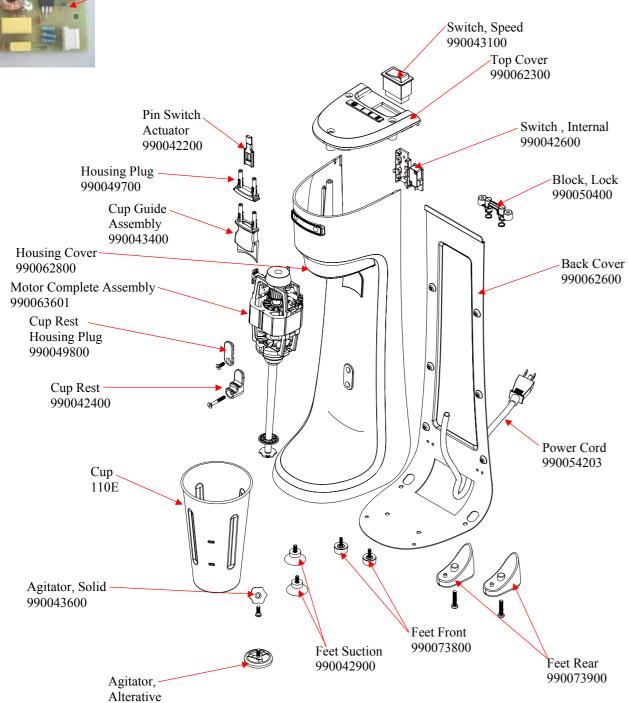

04

processing MMH0200

929

| STOCK CODE | DESCRIPTION                               | MAN.PART / DRAWING |
|------------|-------------------------------------------|--------------------|
|            |                                           | NUMBER             |
| XMMH5003   | M/MIX HB [HMD200]- MOTOR COMPLETE .ASSY   | 990063601          |
| XMMH5004   | M/MIX HB [HMD200]- AGITATOR SOLID + SCREW | 990043600          |
| XMMH5005   | M/MIX HB [HMD200]- AGITATOR ALTERATIVE    | 929                |
|            | M/MIX HB [HMD200]- SUCTION FEET           | 990042900          |
| XMMH5007   | M/MIX HB [HMD200]- FRONT FEET             | 990073800          |
| XMMH5008   | M/MIX HB [HMD200]- LOCK BLOCK             | 990050400          |
| XMMH5009   | M/MIX HB [HMD200]- INTERNAL SWITCH        | 990042600          |
| XMMH5010   | M/MIX HB [HMD200]- SPEED SWITCH           | 990043100          |
| XMMH5012   | M/MIX HB - (HMD200) - CUP REST            | 990042400          |
| XMMH5000   | M/MIX HB [HMD200]- PC BOARD               | 990050200          |
| XMMH5011   | M/MIX HB [HMD200] - TOP COVER             | 990062300          |
| XMMH0412   | M/MIX HB [HMD400]- PIN SWITCH ACUTATOR    | 990042200          |
| XMMH5002   | M/MIX HB [HMD200]- HOUSING PLUG           | 990049700          |
| XMMH0413   | M/MIX HB [HMD400]- CUP GUIDE              | 990043400          |
| XMMH0410   | M/MIX HB [HMD400]- REAR FEET              | 990073900          |