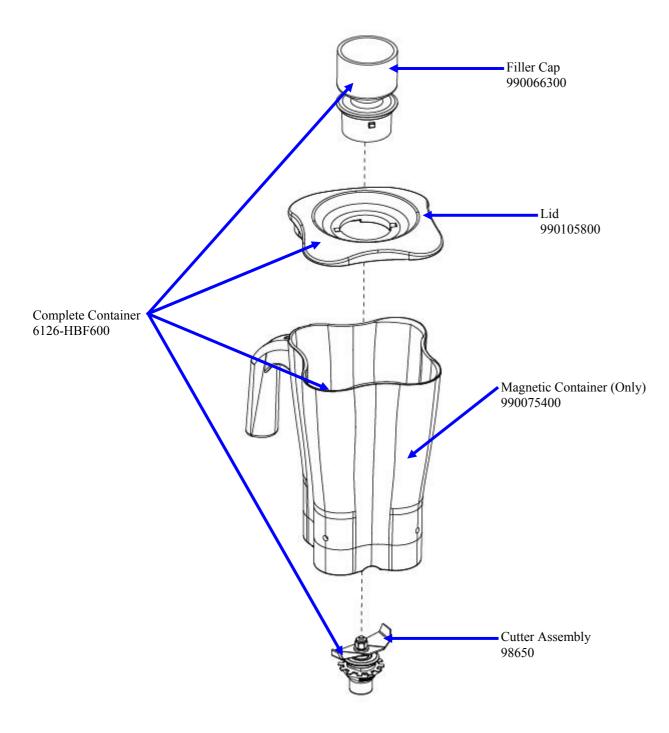

FBH6000

O4 processing

FBH6000 FBH6000

| STOCK    | DESCRIPTION                                      | MAN.PART  |
|----------|--------------------------------------------------|-----------|
| CODE     |                                                  | / DRAWING |
|          |                                                  | NUMBER    |
| XFBH6002 | BLENDER (HBF600) - CONTAINER RUBBER LID ONLY     | 990105800 |
| XFBH6004 | BLENDER (HBF600) - VARIABLE SPEED KNOB ONLY      | 990070700 |
| XFBH6005 | BLENDER (HBF600) - VARIABLE SPEED DIAL WITH KNOB | 990106000 |
| XFBH6006 | FOOD BLENDER H/BEACH -NEW - TOUCH PAD ONLY       | 990105700 |
| XFBH6007 | FOOD BLENDER H/BEACH (NEW) - PC BOARD            | 990105900 |
| XFBH6008 | BLENDER (HBF600) - UPPER HOUSING                 | 990105600 |
| XFBH6009 | BLENDER (HBF600) - LOWER HOUSING                 | 990105500 |
| XTBH0701 | H/BEACH (NEW) TEMPEST BLENDER-DRIVE COUPLING     | 990060700 |
| XSBH0800 | H/BEACH (NEW) SUMMIT BLENDER-MOTOR SEAL          | 990060800 |
| XTBH9901 | H/BEACH (NEW) TEMPEST BLENDER-JAR PAD            | 990059900 |
| XSBH0101 | H/BEACH (NEW) SUMMIT BLENDER-POWER SWITCH        | 990086300 |
| XTBH9903 | H/BEACH (NEW) TEMPEST BLENDER - POWER BOARD      | 990086500 |
| XTBH0700 | H/BEACH (NEW) TEMPEST BLENDER-COMP.MOTOR         | 990069700 |
| XSBH9200 | H/BEACH (NEW) SUMMIT BLENDER-CIRCUIT BREAKER     | 990079200 |
| XTBH6100 | H/BEACH (NEW) TEMPEST BLENDER-FEET(SET OF 4)     | 990036100 |
| XBBH2912 | B/BL HB [RIO]- POWER CORD - AND NEW TEMPEST      | 990054200 |
| XTBH9904 | H/BEACH (NEW) TEMPEST BLENDER - CORD SOCKET      | 990064800 |
| XFBH6010 | BLENDER (HBF600) - BRUSH MOTOR KIT               | 990075300 |
| XTBH9907 | H/BEACH -NEW- JAR SENSOR 12 INCH LEAD            | 990084400 |
| XTBH9907 | BLENDER (HBF400) - FILLER CAP                    | 990066300 |
| XSBH5400 | H/BEACH (NEW) SUMMIT BLENDER-CONTAINER ONLY      | 990075400 |
| XTBH8650 | H/BEACH (NEW) TEMPEST BLENDER-CUTTER ASSY        | 98650     |