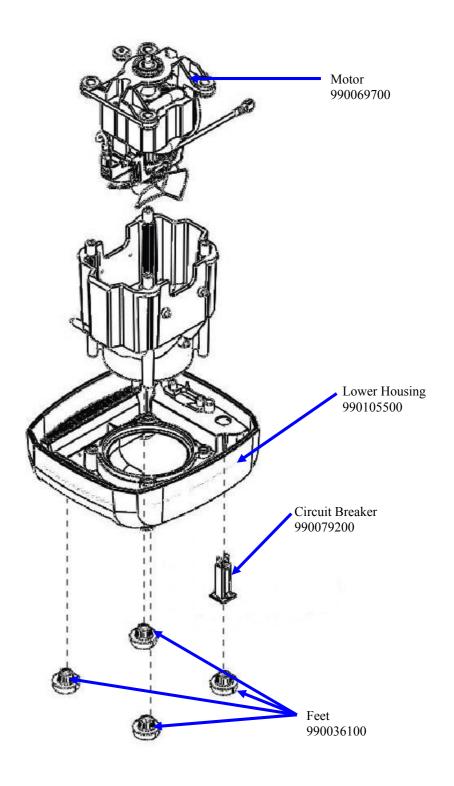

FBH6000

O4 processing

FBH6000 FBH6000

| STOCK    | DESCRIPTION                                      | MAN.PART  |
|----------|--------------------------------------------------|-----------|
| CODE     |                                                  | / DRAWING |
|          |                                                  | NUMBER    |
| XFBH6002 | BLENDER (HBF600) - CONTAINER RUBBER LID ONLY     | 990105800 |
| XFBH6004 | BLENDER (HBF600) - VARIABLE SPEED KNOB ONLY      | 990070700 |
| XFBH6005 | BLENDER (HBF600) - VARIABLE SPEED DIAL WITH KNOB | 990106000 |
| XFBH6006 | FOOD BLENDER H/BEACH -NEW - TOUCH PAD ONLY       | 990105700 |
| XFBH6007 | FOOD BLENDER H/BEACH (NEW) - PC BOARD            | 990105900 |
| XFBH6008 | BLENDER (HBF600) - UPPER HOUSING                 | 990105600 |
| XFBH6009 | BLENDER (HBF600) - LOWER HOUSING                 | 990105500 |
| XTBH0701 | H/BEACH (NEW) TEMPEST BLENDER-DRIVE COUPLING     | 990060700 |
| XSBH0800 | H/BEACH (NEW) SUMMIT BLENDER-MOTOR SEAL          | 990060800 |
| XTBH9901 | H/BEACH (NEW) TEMPEST BLENDER-JAR PAD            | 990059900 |
| XSBH0101 | H/BEACH (NEW) SUMMIT BLENDER-POWER SWITCH        | 990086300 |
| XTBH9903 | H/BEACH (NEW) TEMPEST BLENDER - POWER BOARD      | 990086500 |
| XTBH0700 | H/BEACH (NEW) TEMPEST BLENDER-COMP.MOTOR         | 990069700 |
| XSBH9200 | H/BEACH (NEW) SUMMIT BLENDER-CIRCUIT BREAKER     | 990079200 |
| XTBH6100 | H/BEACH (NEW) TEMPEST BLENDER-FEET(SET OF 4)     | 990036100 |
| XBBH2912 | B/BL HB [RIO]- POWER CORD - AND NEW TEMPEST      | 990054200 |
| XTBH9904 | H/BEACH (NEW) TEMPEST BLENDER - CORD SOCKET      | 990064800 |
| XFBH6010 | BLENDER (HBF600) - BRUSH MOTOR KIT               | 990075300 |
| XTBH9907 | H/BEACH -NEW- JAR SENSOR 12 INCH LEAD            | 990084400 |
| XTBH9907 | BLENDER (HBF400) - FILLER CAP                    | 990066300 |
| XSBH5400 | H/BEACH (NEW) SUMMIT BLENDER-CONTAINER ONLY      | 990075400 |
| XTBH8650 | H/BEACH (NEW) TEMPEST BLENDER-CUTTER ASSY        | 98650     |