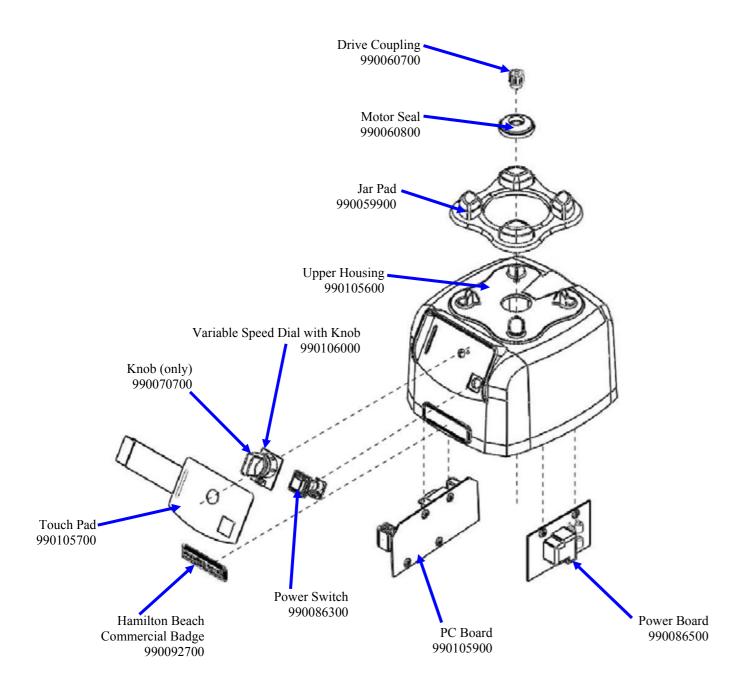

FBH6000

O4 processing

FBH6000 FBH6000

| STOCK    | DESCRIPTION                                      | MAN.PART  |
|----------|--------------------------------------------------|-----------|
| CODE     |                                                  | / DRAWING |
|          |                                                  | NUMBER    |
| XFBH6002 | BLENDER (HBF600) - CONTAINER RUBBER LID ONLY     | 990105800 |
| XFBH6004 | BLENDER (HBF600) - VARIABLE SPEED KNOB ONLY      | 990070700 |
| XFBH6005 | BLENDER (HBF600) - VARIABLE SPEED DIAL WITH KNOB | 990106000 |
| XFBH6006 | FOOD BLENDER H/BEACH -NEW - TOUCH PAD ONLY       | 990105700 |
| XFBH6007 | FOOD BLENDER H/BEACH (NEW) - PC BOARD            | 990105900 |
| XFBH6008 | BLENDER (HBF600) - UPPER HOUSING                 | 990105600 |
| XFBH6009 | BLENDER (HBF600) - LOWER HOUSING                 | 990105500 |
| XTBH0701 | H/BEACH (NEW) TEMPEST BLENDER-DRIVE COUPLING     | 990060700 |
| XSBH0800 | H/BEACH (NEW) SUMMIT BLENDER-MOTOR SEAL          | 990060800 |
| XTBH9901 | H/BEACH (NEW) TEMPEST BLENDER-JAR PAD            | 990059900 |
| XSBH0101 | H/BEACH (NEW) SUMMIT BLENDER-POWER SWITCH        | 990086300 |
| XTBH9903 | H/BEACH (NEW) TEMPEST BLENDER - POWER BOARD      | 990086500 |
| XTBH0700 | H/BEACH (NEW) TEMPEST BLENDER-COMP.MOTOR         | 990069700 |
| XSBH9200 | H/BEACH (NEW) SUMMIT BLENDER-CIRCUIT BREAKER     | 990079200 |
| XTBH6100 | H/BEACH (NEW) TEMPEST BLENDER-FEET(SET OF 4)     | 990036100 |
| XBBH2912 | B/BL HB [RIO]- POWER CORD - AND NEW TEMPEST      | 990054200 |
| XTBH9904 | H/BEACH (NEW) TEMPEST BLENDER - CORD SOCKET      | 990064800 |
| XFBH6010 | BLENDER (HBF600) - BRUSH MOTOR KIT               | 990075300 |
| XTBH9907 | H/BEACH -NEW- JAR SENSOR 12 INCH LEAD            | 990084400 |
| XTBH9907 | BLENDER (HBF400) - FILLER CAP                    | 990066300 |
| XSBH5400 | H/BEACH (NEW) SUMMIT BLENDER-CONTAINER ONLY      | 990075400 |
| XTBH8650 | H/BEACH (NEW) TEMPEST BLENDER-CUTTER ASSY        | 98650     |