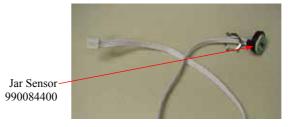

BBH2002

Hamilton Beach Commercial Badge 990092700

| STOCK CODE | DESCRIPTION                           | MAN.PART<br>/ DRAWING<br>NUMBER |
|------------|---------------------------------------|---------------------------------|
| VDD110643  | D /DL LID [TANIGO] CUTTED ACCV        |                                 |
| XBBH9612   | B/BL HB [TANGO]- CUTTER ASSY          | 98450                           |
| XBBH9611   | B/BL HB [TANGO]- FILL CAP             | 990036000                       |
| XBBH9602   | B/BL HB [TANGO]- Foot                 | 990036100                       |
| XBBH9613   | B/BL HB [TANGO]- CLUTCH               | 990037800                       |
| XBBH2907   | B/BL HB [RIO]- ON-OFF SWITCH          | 990037900                       |
| XBBH9604   | B/BL HB [TANGO]- UPPER HOUSING        | 990038000                       |
| XBBH9603   | B/BL HB [TANGO]-SWITCH RESET          | 990038400                       |
| XBBH9610   | B/BL HB [TANGO]- LCD                  | 990038700                       |
| BBH3002    | COMPLETE JUG FOR TANGO BLENDER        | 6126-450-CE                     |
| XBBH2902   | B/BL HB [TANGO]- CONTAINER COVER      | 990037100                       |
| XBBH9605   | B/BL HB [TANGO]- MOTOR                | 990065400                       |
| XBBH9607   | B/BL HB [TANGO]- KNOB                 | 990038500                       |
| XCBH9200   | BLENDER (HBF400) - JAR PAD            | 990059200                       |
| XCBH4200   | BLENDER (HBF400) - CORD SOCKET        | 990064800                       |
| XCBH5200   | BLENDER (HBF400) - BRUSH MOTOR KIT    | 990075200                       |
| XTBH9907   | H/BEACH -NEW- JAR SENSOR 12 INCH LEAD | 990084400                       |