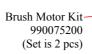

BBH2002

Hamilton Beach Commercial Badge 990092700

| STOCK CODE | DESCRIPTION                           | MAN.PART<br>/ DRAWING<br>NUMBER |
|------------|---------------------------------------|---------------------------------|
| VDD110643  | D /DL LID [TANIGO] CUTTED ACCV        |                                 |
| XBBH9612   | B/BL HB [TANGO]- CUTTER ASSY          | 98450                           |
| XBBH9611   | B/BL HB [TANGO]- FILL CAP             | 990036000                       |
| XBBH9602   | B/BL HB [TANGO]- Foot                 | 990036100                       |
| XBBH9613   | B/BL HB [TANGO]- CLUTCH               | 990037800                       |
| XBBH2907   | B/BL HB [RIO]- ON-OFF SWITCH          | 990037900                       |
| XBBH9604   | B/BL HB [TANGO]- UPPER HOUSING        | 990038000                       |
| XBBH9603   | B/BL HB [TANGO]-SWITCH RESET          | 990038400                       |
| XBBH9610   | B/BL HB [TANGO]- LCD                  | 990038700                       |
| BBH3002    | COMPLETE JUG FOR TANGO BLENDER        | 6126-450-CE                     |
| XBBH2902   | B/BL HB [TANGO]- CONTAINER COVER      | 990037100                       |
| XBBH9605   | B/BL HB [TANGO]- MOTOR                | 990065400                       |
| XBBH9607   | B/BL HB [TANGO]- KNOB                 | 990038500                       |
| XCBH9200   | BLENDER (HBF400) - JAR PAD            | 990059200                       |
| XCBH4200   | BLENDER (HBF400) - CORD SOCKET        | 990064800                       |
| XCBH5200   | BLENDER (HBF400) - BRUSH MOTOR KIT    | 990075200                       |
| XTBH9907   | H/BEACH -NEW- JAR SENSOR 12 INCH LEAD | 990084400                       |