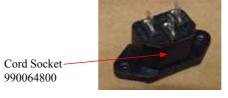

BBH2002

Hamilton Beach Commercial Badge 990092700

| STOCK CODE | DESCRIPTION                           | MAN.PART<br>/ DRAWING<br>NUMBER |
|------------|---------------------------------------|---------------------------------|
| VDD110643  | D /DL LID [TANIGO] CUTTED ACCV        |                                 |
| XBBH9612   | B/BL HB [TANGO]- CUTTER ASSY          | 98450                           |
| XBBH9611   | B/BL HB [TANGO]- FILL CAP             | 990036000                       |
| XBBH9602   | B/BL HB [TANGO]- Foot                 | 990036100                       |
| XBBH9613   | B/BL HB [TANGO]- CLUTCH               | 990037800                       |
| XBBH2907   | B/BL HB [RIO]- ON-OFF SWITCH          | 990037900                       |
| XBBH9604   | B/BL HB [TANGO]- UPPER HOUSING        | 990038000                       |
| XBBH9603   | B/BL HB [TANGO]-SWITCH RESET          | 990038400                       |
| XBBH9610   | B/BL HB [TANGO]- LCD                  | 990038700                       |
| BBH3002    | COMPLETE JUG FOR TANGO BLENDER        | 6126-450-CE                     |
| XBBH2902   | B/BL HB [TANGO]- CONTAINER COVER      | 990037100                       |
| XBBH9605   | B/BL HB [TANGO]- MOTOR                | 990065400                       |
| XBBH9607   | B/BL HB [TANGO]- KNOB                 | 990038500                       |
| XCBH9200   | BLENDER (HBF400) - JAR PAD            | 990059200                       |
| XCBH4200   | BLENDER (HBF400) - CORD SOCKET        | 990064800                       |
| XCBH5200   | BLENDER (HBF400) - BRUSH MOTOR KIT    | 990075200                       |
| XTBH9907   | H/BEACH -NEW- JAR SENSOR 12 INCH LEAD | 990084400                       |