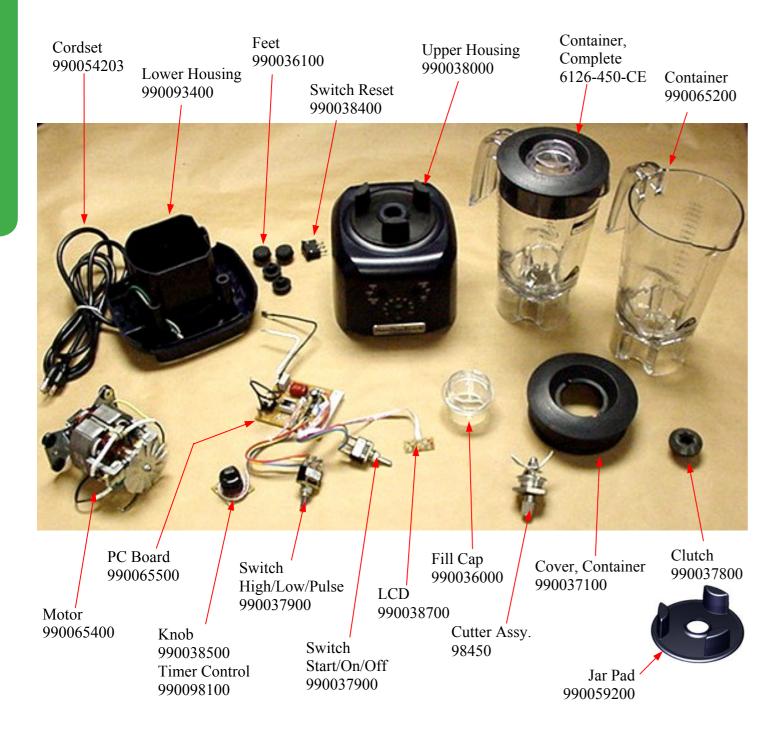

BBH2002

Hamilton Beach Commercial Badge 990092700

| STOCK CODE | DESCRIPTION                           | MAN.PART<br>/ DRAWING<br>NUMBER |
|------------|---------------------------------------|---------------------------------|
| VDD110643  | D /DL LID [TANIGO] CUTTED ACCV        |                                 |
| XBBH9612   | B/BL HB [TANGO]- CUTTER ASSY          | 98450                           |
| XBBH9611   | B/BL HB [TANGO]- FILL CAP             | 990036000                       |
| XBBH9602   | B/BL HB [TANGO]- Foot                 | 990036100                       |
| XBBH9613   | B/BL HB [TANGO]- CLUTCH               | 990037800                       |
| XBBH2907   | B/BL HB [RIO]- ON-OFF SWITCH          | 990037900                       |
| XBBH9604   | B/BL HB [TANGO]- UPPER HOUSING        | 990038000                       |
| XBBH9603   | B/BL HB [TANGO]-SWITCH RESET          | 990038400                       |
| XBBH9610   | B/BL HB [TANGO]- LCD                  | 990038700                       |
| BBH3002    | COMPLETE JUG FOR TANGO BLENDER        | 6126-450-CE                     |
| XBBH2902   | B/BL HB [TANGO]- CONTAINER COVER      | 990037100                       |
| XBBH9605   | B/BL HB [TANGO]- MOTOR                | 990065400                       |
| XBBH9607   | B/BL HB [TANGO]- KNOB                 | 990038500                       |
| XCBH9200   | BLENDER (HBF400) - JAR PAD            | 990059200                       |
| XCBH4200   | BLENDER (HBF400) - CORD SOCKET        | 990064800                       |
| XCBH5200   | BLENDER (HBF400) - BRUSH MOTOR KIT    | 990075200                       |
| XTBH9907   | H/BEACH -NEW- JAR SENSOR 12 INCH LEAD | 990084400                       |