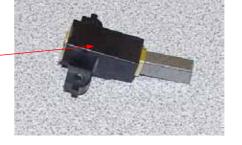

BBH2002

Hamilton Beach Commercial Badge 990092700

| STOCK CODE | DESCRIPTION                           | MAN.PART<br>/ DRAWING<br>NUMBER |
|------------|---------------------------------------|---------------------------------|
| VDD110643  | D /DL LID [TANIGO] CUTTED ACCV        |                                 |
| XBBH9612   | B/BL HB [TANGO]- CUTTER ASSY          | 98450                           |
| XBBH9611   | B/BL HB [TANGO]- FILL CAP             | 990036000                       |
| XBBH9602   | B/BL HB [TANGO]- Foot                 | 990036100                       |
| XBBH9613   | B/BL HB [TANGO]- CLUTCH               | 990037800                       |
| XBBH2907   | B/BL HB [RIO]- ON-OFF SWITCH          | 990037900                       |
| XBBH9604   | B/BL HB [TANGO]- UPPER HOUSING        | 990038000                       |
| XBBH9603   | B/BL HB [TANGO]-SWITCH RESET          | 990038400                       |
| XBBH9610   | B/BL HB [TANGO]- LCD                  | 990038700                       |
| BBH3002    | COMPLETE JUG FOR TANGO BLENDER        | 6126-450-CE                     |
| XBBH2902   | B/BL HB [TANGO]- CONTAINER COVER      | 990037100                       |
| XBBH9605   | B/BL HB [TANGO]- MOTOR                | 990065400                       |
| XBBH9607   | B/BL HB [TANGO]- KNOB                 | 990038500                       |
| XCBH9200   | BLENDER (HBF400) - JAR PAD            | 990059200                       |
| XCBH4200   | BLENDER (HBF400) - CORD SOCKET        | 990064800                       |
| XCBH5200   | BLENDER (HBF400) - BRUSH MOTOR KIT    | 990075200                       |
| XTBH9907   | H/BEACH -NEW- JAR SENSOR 12 INCH LEAD | 990084400                       |