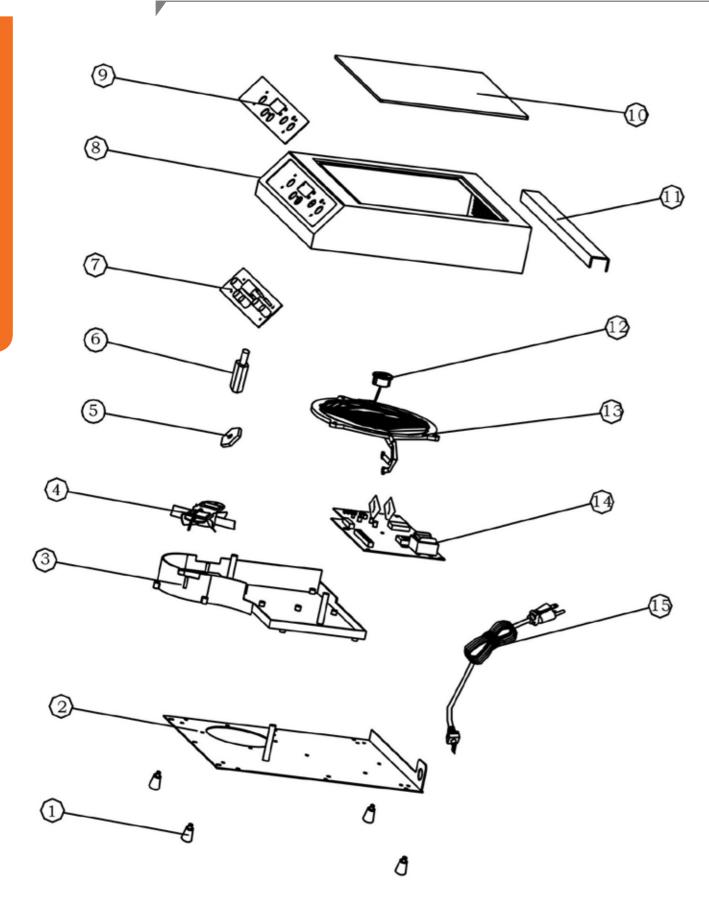

| STOCK CODE | DESCRIPTION                                         | MAN.PART<br>NUMBER /<br>DRAWING REF |
|------------|-----------------------------------------------------|-------------------------------------|
| XIND1001   | INDUCTION COOKER SINGLE - LEGS                      | 1                                   |
| XIND1002   | INDUCTION COOKER SINGLE - STAINLESS STEEL BASE      | 2                                   |
| XIND1003   | INDUCTION COOKER SINGLE - PLASTIC STANCHION         | 3                                   |
| XIND1004   | INDUCTION COOKER SINGLE - MOTOR                     | 4                                   |
| XIND1005   | INDUCTION COOKER SINGLE - NUT TO FIX CONTROL PANEL  | 5                                   |
| XIND1006   | INDUCTION COOKER SINGLE -SCREW TO FIX CONTROL PANEL | 6                                   |
| XIND1007   | INDUCTION COOKER SINGLE - CONTROL PANEL             | 7                                   |
| XIND1009   | INDUCTION COOKER SINGLE - PASTOR WITH CONTROL PANEL | 9                                   |
| XIND1010   | INDUCTION COOKER SINGLE - GLASS PLATE ( SMALL)      | 10                                  |
| XIND1012   | INDUCTION COOKER SINGLE - TEMP TEST ACCESSORY       | 12                                  |
| XIND1013   | INDUCTION COOKER SINGLE - COIL (BIG)                | 13                                  |
| XIND1014   | INDUCTION COOKER SINGLE - ELECTRON MAINBOARD        | 14                                  |
| XIND1015   | INDUCTION COOKER SINGLE - PLUG                      | 15                                  |