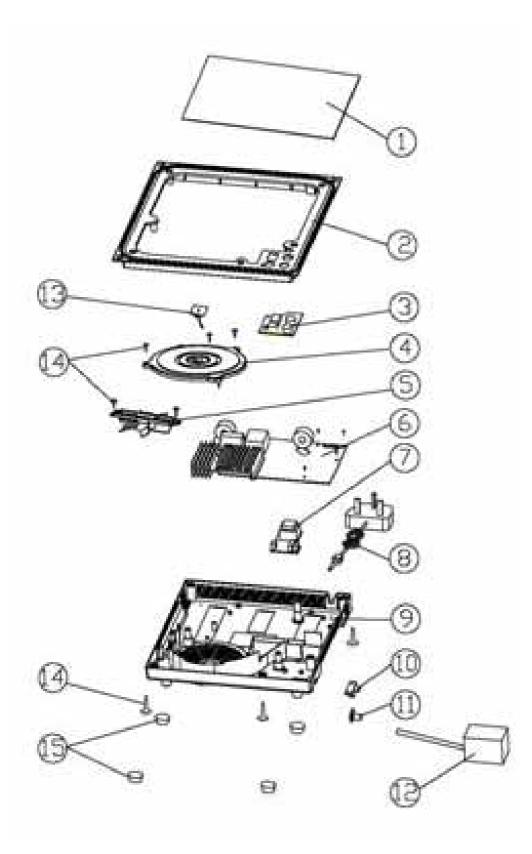

| STOCK CODE | DESCRIPTION                                           | MAN.PART<br>NUMBER /<br>DRAWING REF |
|------------|-------------------------------------------------------|-------------------------------------|
|            |                                                       |                                     |
| XIND0001   | INDUCTION WARMER SINGLE - GLASS PLATE (BIG)           | 1                                   |
| XIND0002   | INDUCTION WARMER SINGLE -PLASTIC UPPER HOUSING        | 2                                   |
| XIND0003   | INDUCTION WARMER SINGLE - CONTROL BOARD               | 3                                   |
| XIND0004   | INDUCTION WARMER SINGLE - COIL (SMALL)                | 4                                   |
| XIND0005   | INDUCTION WARMER SINGLE - FAN                         | 5                                   |
| XIND0006   | INDUCTION WARMER SINGLE - MAIN BOARD                  | 6                                   |
| XIND0007   | INDUCTION WARMER SINGLE - TRANSFORMER CONNECTOR BOARD | 7                                   |
| XIND0008   | INDUCTION WARMER SINGLE - POWER CORD                  | 8                                   |
| XIND0009   | INDUCTION WARMER SINGLE -PLASTIC LOWER HOUSING        | 9                                   |
| XIND0010   | INDUCTION WARMER SINGLE - FIXED FILM                  | 10                                  |
| XIND0011   | INDUCTION WARMER SINGLE - CONNECTOR                   | 11                                  |
| XIND0012   | INDUCTION WARMER SINGLE - CONTROLLER PAD BOX          | 12                                  |
| XIND0013   | INDUCTION WARMER SINGLE - SENSOR                      | 13                                  |
| XIND0014   | INDUCTION WARMER SINGLE - SCREW                       | 14                                  |
| XIND0015   | INDUCTION WARMER SINGLE - RUBBER FEET                 | 15                                  |